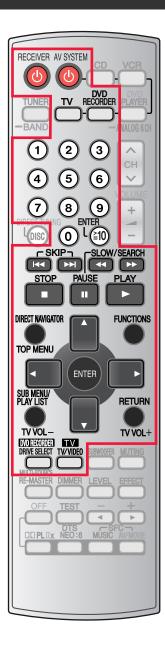

### If it does not change

After performing the following operations, press this button again.

- 1. Press [DVD RECORDER].
- While pressing [ENTER], press and hold [8] for approximately 2 seconds.

#### To return

In step 2 above, while pressing [ENTER], press and hold [9] for approximately 2 seconds.

The factory setting is [9].

### When using a Panasonic DVD recorder

Change the unit's remote control code to match the remote control code of the DVD recorder.

Preparations: Check the remote control code of the DVD recorder.

For about one second press [ENTER] and the button ([1], [2] or [3]) which is the same number as the remote control code set by the DVD recorder.

The factory setting is [1].